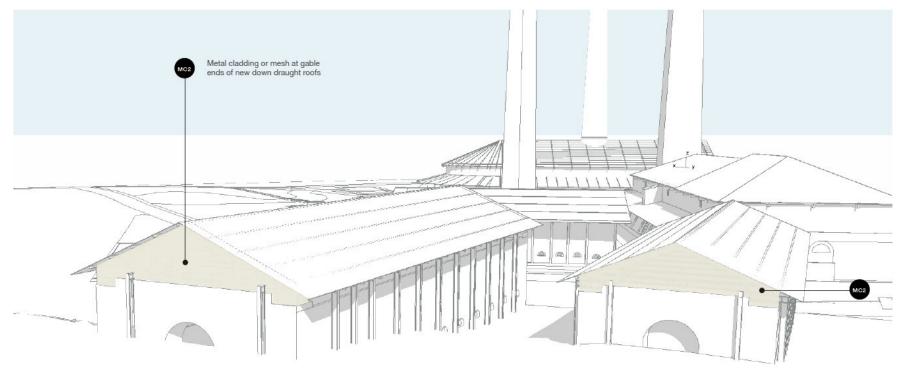

Precinct Plan**



#### Legend

Existing trees to be retained

O Existing trees to be removed

Proposed trees

Mass planted area

Deco granite paving

Special brick paving

Turfed area

Extent of heritage footprint -

Extent of heritage narrow gauge railway

Roof line over

Shale mulch path through brick pit

Insitu concrete seating



REINSTATE THE FORMER BRICKWORKS FLAT GRAVEL GROUND PLANE



# Landscape Plan - North



#### MATERIALS & FINISHES







BRICK EDGE OF DOWN DRAUGHT KILNS



EXISTING BRICK EDGE TO CONCRETE PATH, BASKET WEAVE 6 BRICKS WIDE



RED DECO GRANITE



THICK BRIDGE EDGE, 310MM (G



CORRUGATED METAL CLADDING





### Landscape Plan - South



# **Precinct Overview**





# Hoffman Roof – Princes Highway Side



# Down Draught Kilns



# Down Draught Kilns Roof