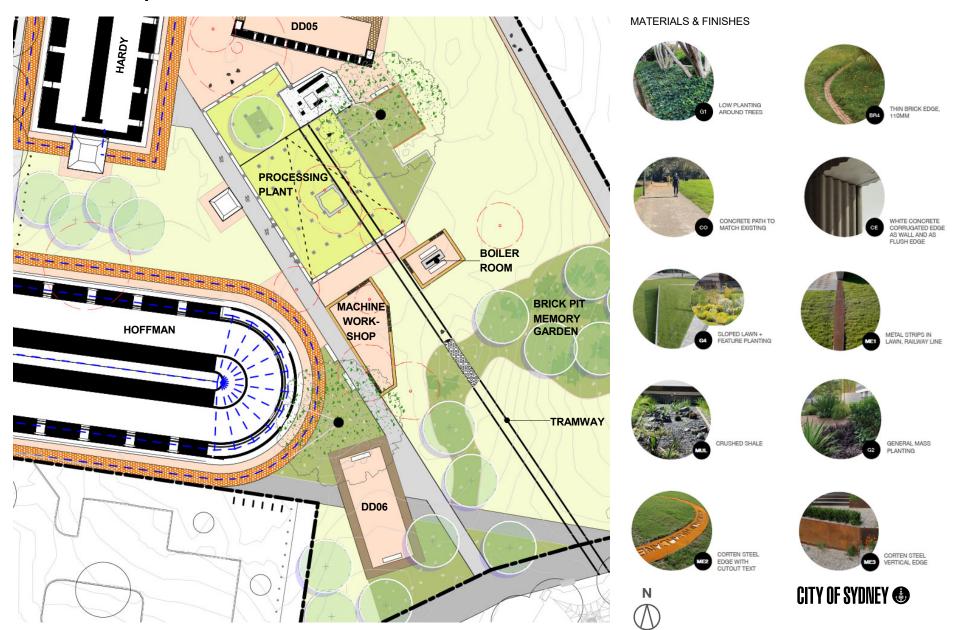

### **Precinct Plan**

#### Legend

Existing trees to be retained

O Existing trees to be removed

Proposed trees

Mass planted area

Deco granite paving

Special brick paving

Turfed area

Extent of heritage footprint -

Extent of heritage narrow gauge railway

Roof line over

Shale mulch path through brick pit

Insitu concrete seating

REINSTATE THE FORMER BRICKWORKS FLAT GRAVEL GROUND PLANE

# Landscape Plan - North

#### MATERIALS & FINISHES

BRICK EDGE OF DOWN DRAUGHT KILNS

EXISTING BRICK EDGE TO CONCRETE PATH, BASKET WEAVE 6 BRICKS WIDE

RED DECO GRANITE

THICK BRIDGE EDGE, 310MM (G

CORRUGATED METAL CLADDING