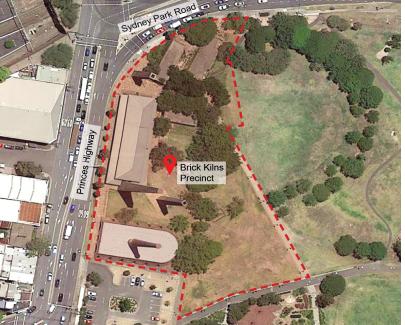

# **Attachment A**

**Concept Design Summary** 

# Scope Report Sydney Park Brick Kilns

2 Princes Highway Alexandria



### The Site









### **Current Site Conditions**



### **Precinct Plan**



#### Legend

Existing trees to be retained

O Existing trees to be removed

Proposed trees

Mass planted area

Deco granite paving

Special brick paving

Turfed area

Extent of heritage footprint -

Extent of heritage narrow gauge railway

Roof line over

Shale mulch path through brick pit

Insitu concrete seating



REINSTATE THE FORMER BRICKWORKS FLAT GRAVEL GROUND PLANE



# Landscape Plan - North



#### MATERIALS & FINISHES







BRICK EDGE OF DOWN DRAUGHT KILNS



EXISTING BRICK EDGE TO CONCRETE PATH, BASKET WEAVE 6 BRICKS WIDE



RED DECO GRANITE



THICK BRIDGE EDGE, 310MM (G



CORRUGATED METAL CLADDING





### Landscape Plan - South



# **Precinct Overview**





# Hoffman Roof – Princes Highway Side



# Down Draug