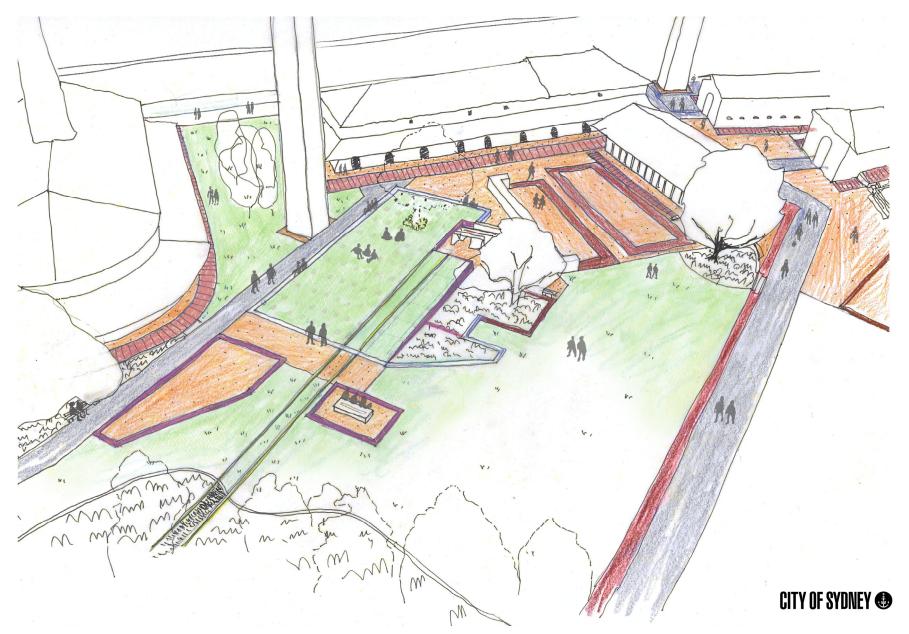

lns

2 Princes Highway Alexandria



### The Site









### **Current Site Conditions**



### **Precinct Plan**



#### Legend

Existing trees to be retained

O Existing trees to be removed

Proposed trees

Mass planted area

Deco granite paving

Special brick paving

Turfed area

Extent of heritage footprint -

Extent of heritage narrow gauge railway

Roof line over

Shale mulch path through brick pit

Insitu concrete seating



REINSTATE THE FORMER BRICKWORKS FLAT GRAVEL GROUND PLANE



# Landscape Plan - North



#### MATERIALS & FINISHES







BRICK EDGE OF DOWN DRAUGHT KILNS



EXISTING BRICK EDGE TO CONCRETE PATH, BASKET WEAVE 6 BRICKS WIDE



RED DECO GRANITE



THICK BRIDGE EDGE, 310MM (G



CORRUGATED METAL CLADDING





### Landscape Plan - South



# **Precinct Overview**





# Hoffman Roof – Princes Highway Side



# Down Draught Kilns



# Down Draught Kilns Roof