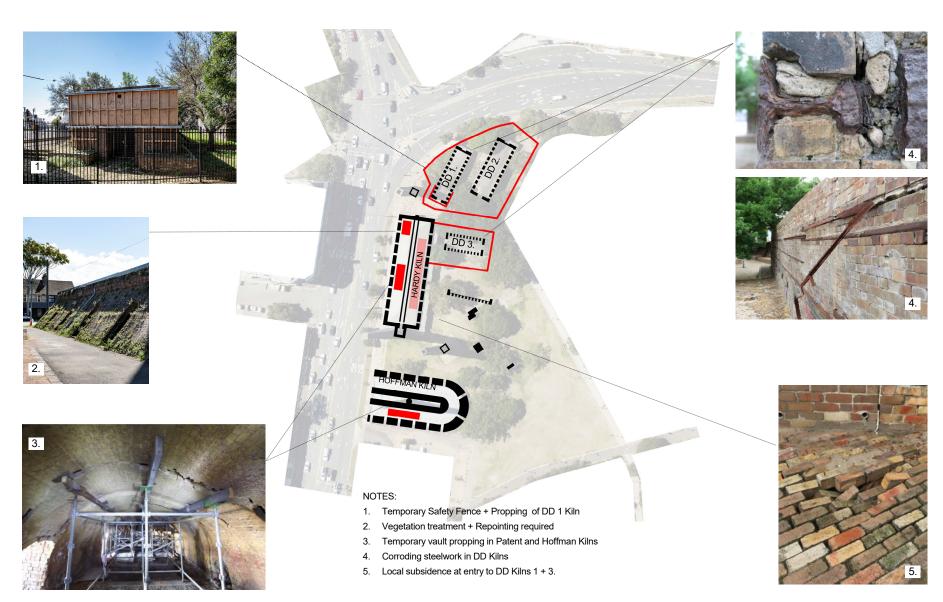

### **Current Site Conditions**

# Down Draught Kilns

# Down Draught Kilns Roof