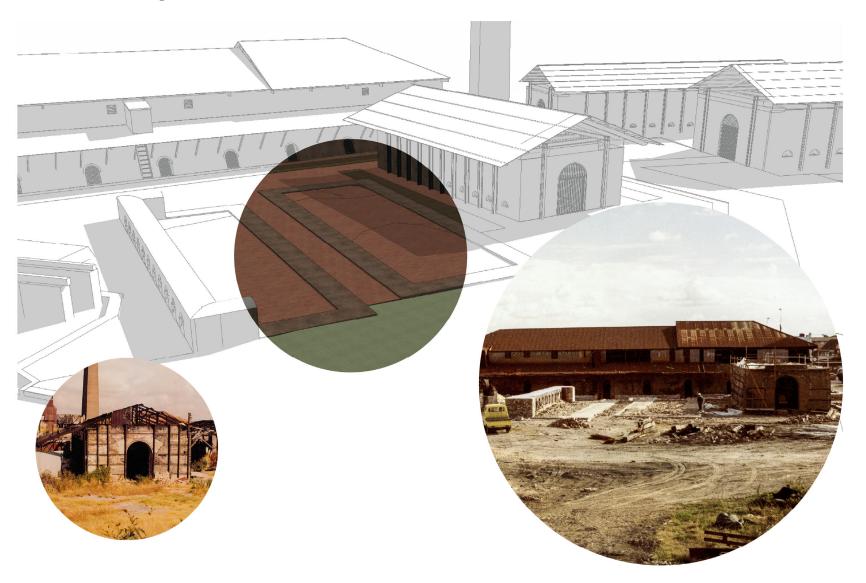

rrent Site Conditions**



### **Precinct Plan**



#### Legend

Existing trees to be retained

O Existing trees to be removed

Proposed trees

Mass planted area

Deco granite paving

Special brick paving

Turfed area

Extent of heritage footprint -

Extent of heritage narrow gauge railway

Roof line over

Shale mulch path through brick pit

Insitu concrete seating



REINSTATE THE FORMER BRICKWORKS FLAT GRAVEL GROUND PLANE



# Landscape Plan - North



#### MATERIALS & FINISHES







BRICK EDGE OF DOWN DRAUGHT KILNS



EXISTING BRICK EDGE TO CONCRETE PATH, BASKET WEAVE 6 BRICKS WIDE



RED DECO GRANITE



THICK BRIDGE EDGE, 310MM (G



CORRUGATED METAL CLADDING





### Landscape Plan - South



# **Precinct Overview**





# Hoffman Roof – Princes Highway Side



# Down Draught Kilns



# Down Draught Kilns Roof