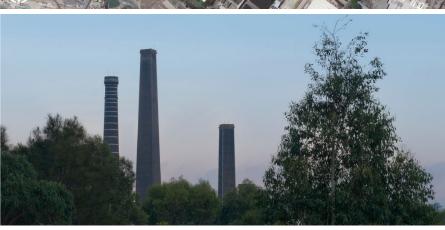

# **Attachment A**

**Concept Design Summary** 

# Scope Report Sydney Park Brick Kilns

2 Princes Highway Alexandria



### The Site









### **Current Site Conditions**



### **Precinct Plan**



#### Legend

Existing trees to be retained

O Existing trees to be removed

Proposed trees

Mass planted area

Deco granite paving

Special brick paving

Turfed area

Extent of heritage footprint -

Extent of heritage narrow gauge railway

Roof line over

Shale mulch path through brick pit

Insitu concrete seating



REINSTATE THE FORMER BRICKWORKS FLAT GRAVEL GROUND PLANE



# Landscape Plan - North



#### MATERIALS & FINISHES







BRICK EDGE OF DOWN DRAUGHT KILNS



EXISTING BRICK EDGE TO CONCRETE PATH, BASKET WEAVE 6 BRICKS WIDE



RED DECO GRANITE



THICK BRIDGE EDGE, 310MM (G



CORRUGATED METAL CLADDING





### Landscape Plan - South



# **Precinct Overview**





# Hoffman Roof – Princes Highway Side



# Down Dra