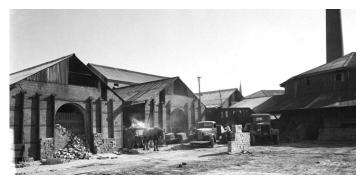

**Precinct Plan**



#### Legend

Existing trees to be retained

O Existing trees to be removed

Proposed trees

Mass planted area

Deco granite paving

Special brick paving

Turfed area

Extent of heritage footprint -

Extent of heritage narrow gauge railway

Roof line over

Shale mulch path through brick pit

Insitu concrete seating



REINSTATE THE FORMER BRICKWORKS FLAT GRAVEL GROUND PLANE



# Landscape Plan - North



#### MATERIALS & FINISHES







BRICK EDGE OF DOWN DRAUGHT KILNS



EXISTING BRICK EDGE TO CONCRETE PATH, BASKET WEAVE 6 BRICKS WIDE



RED DECO GRANITE



THICK BRIDGE EDGE, 310MM (G



CORRUGATED METAL CLADDING





### Landscape Plan - South



# **Precinct Overview**





# Hoffman Roof – Princes Highway Side



# Down Draught Kilns



# Down Draught Kilns Roof