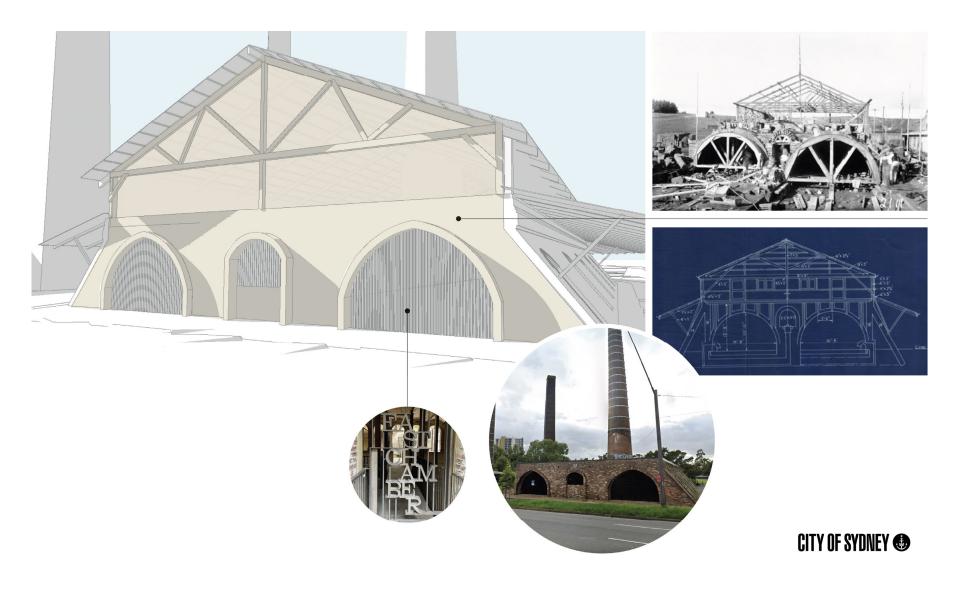

e Site









### **Current Site Conditions**



### **Precinct Plan**



#### Legend

Existing trees to be retained

O Existing trees to be removed

Proposed trees

Mass planted area

Deco granite paving

Special brick paving

Turfed area

Extent of heritage footprint -

Extent of heritage narrow gauge railway

Roof line over

Shale mulch path through brick pit

Insitu concrete seating



REINSTATE THE FORMER BRICKWORKS FLAT GRAVEL GROUND PLANE



# Landscape Plan - North



#### MATERIALS & FINISHES







BRICK EDGE OF DOWN DRAUGHT KILNS



EXISTING BRICK EDGE TO CONCRETE PATH, BASKET WEAVE 6 BRICKS WIDE



RED DECO GRANITE



THICK BRIDGE EDGE, 310MM (G



CORRUGATED METAL CLADDING





### Landscape Plan - South



# **Precinct Overview**





# Hoffman Roof – Princes Highway Side



# Down Draught Kilns



# Down Draught Kilns Roof