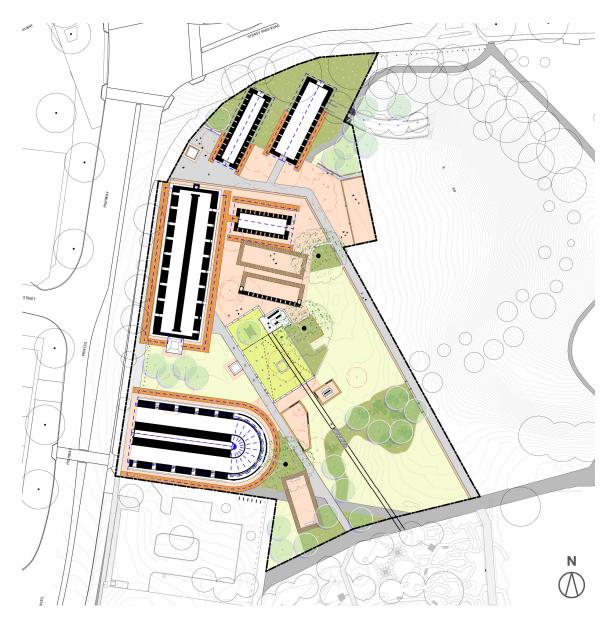

### **Precinct Plan**

#### Legend

Existing trees to be retained

O Existing trees to be removed

Proposed trees

Mass planted area

Deco granite paving

Special brick paving

Turfed area

Extent of heritage footprint -

Extent of heritage narrow gauge railway

Roof line over

Shale mulch path through brick pit

Insitu concrete seating

REINSTATE THE FORMER BRICKWORKS FLAT GRAVEL GROUND PLANE

# Landscape Plan - North

### Landscape Plan - South