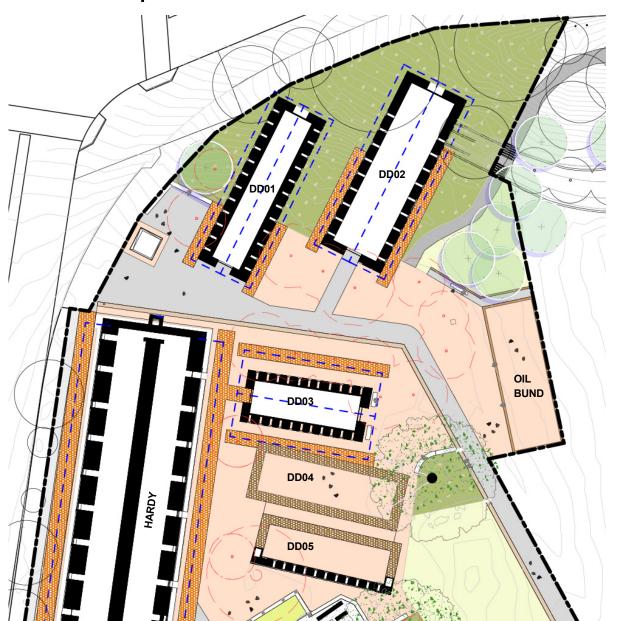

# **Attachment A**

**Concept Design Summary** 

# Scope Report Sydney Park Brick Kilns

2 Princes Highway Alexandria



### The Site









### **Current Site Conditions**



### **Precinct Plan**



#### Legend

Existing trees to be retained

O Existing trees to be removed

Proposed trees

Mass planted area

Deco granite paving

Special brick paving

Turfed area

Extent of heritage footprint -

Extent of heritage narrow gauge railway

Roof line over

Shale mulch path through brick pit

Insitu concrete seating



REINSTATE THE FORMER BRICKWORKS FLAT GRAVEL GROUND PLANE



# Landscape Plan - North



#### MATERIALS & FINISHES







BRICK EDGE OF DOWN DRAUGHT KILNS



EXISTING BRICK EDGE TO CONCRETE PATH, BASKET WEAVE 6 BRICKS WIDE



RED DECO GRANITE



THICK BRIDGE EDGE, 310MM (G



CORRUGATED METAL CLADDING





### Landscape Plan - South



# **Precinct Overview**





# Hoffman Roof – Princes Highway Side



# Down Draught Kilns



# Down Draught Kilns Roof