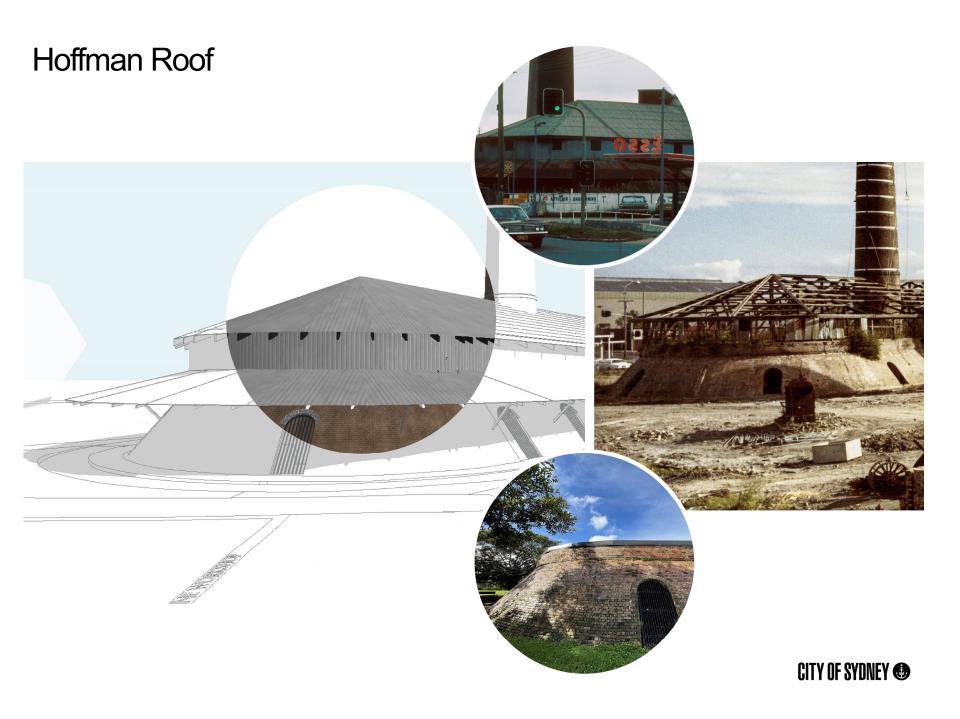

s

2 Princes Highway Alexandria



### The Site









### **Current Site Conditions**



### **Precinct Plan**



#### Legend

Existing trees to be retained

O Existing trees to be removed

Proposed trees

Mass planted area

Deco granite paving

Special brick paving

Turfed area

Extent of heritage footprint -

Extent of heritage narrow gauge railway

Roof line over

Shale mulch path through brick pit

Insitu concrete seating



REINSTATE THE FORMER BRICKWORKS FLAT GRAVEL GROUND PLANE



# Landscape Plan - North



#### MATERIALS & FINISHES







BRICK EDGE OF DOWN DRAUGHT KILNS



EXISTING BRICK EDGE TO CONCRETE PATH, BASKET WEAVE 6 BRICKS WIDE



RED DECO GRANITE



THICK BRIDGE EDGE, 310MM (G



CORRUGATED METAL CLADDING





### Landscape Plan - South



# **Precinct Overview**





# Hoffman Roof – Princes Highway Side



# Down Draught Kilns



# Down Draught Kilns Roof