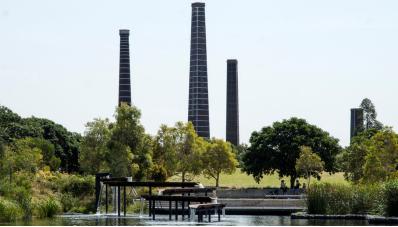

# **Attachment A**

**Concept Design Summary** 

# Scope Report Sydney Park Brick Kilns

2 Princes Highway Alexandria



### The Site









### **Current Site Conditions**



### **Precinct Plan**



#### Legend

Existing trees to be retained

O Existing trees to be removed

Proposed trees

Mass planted area

Deco granite paving

Special brick paving

Turfed area

Extent of heritage footprint -

Extent of heritage narrow gauge railway

Roof line over

Shale mulch path through brick pit

Insitu concrete seating



REINSTATE THE FORMER BRICKWORKS FLAT GRAVEL GROUND PLANE



# Landscape Plan - North



#### MATERIALS & FINISHES







BRICK EDGE OF DOWN DRAUGHT KILNS



EXISTING BRICK EDGE TO CONCRETE PATH, BASKET WEAVE 6 BRICKS WIDE



RED DECO GRANITE



THICK BRIDGE EDGE, 310MM (G



CORRUGATED METAL CLADDING





### Landscape Plan - South



# **Precinct Overview**





# Hoffman Roof – Princes Highway Side



# Down D