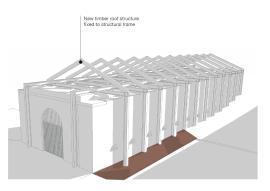

# **Precinct Plan**



#### Legend

Existing trees to be retained

O Existing trees to be removed

Proposed trees

Mass planted area

Deco granite paving

Special brick paving

Turfed area

Extent of heritage footprint -

Extent of heritage narrow gauge railway

Roof line over

Shale mulch path through brick pit

Insitu concrete seating



REINSTATE THE FORMER BRICKWORKS FLAT GRAVEL GROUND PLANE



# Landscape Plan - North



#### MATERIALS & FINISHES







BRICK EDGE OF DOWN DRAUGHT KILNS



EXISTING BRICK EDGE TO CONCRETE PATH, BASKET WEAVE 6 BRICKS WIDE



RED DECO GRANITE



THICK BRIDGE EDGE, 310MM (G



CORRUGATED METAL CLADDING





### Landscape Plan - South



# **Precinct Overview**





# Hoffman Roof – Princes Highway Side



# Down Draught Kilns



# Down Draught Kilns Roof